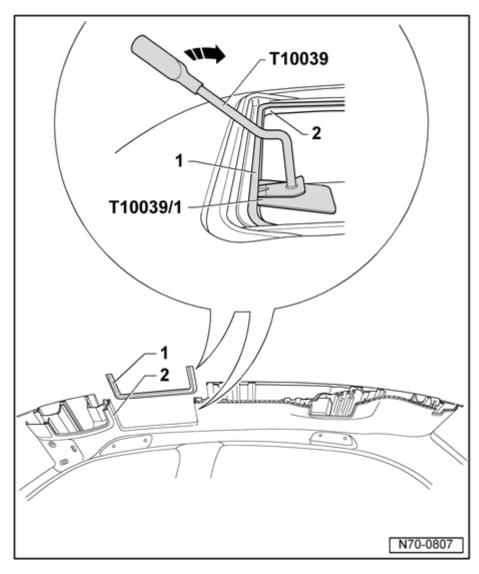

Roof trim Page 4 / 5

- Push the Wedge T10039/1 between frame 1 and headliner 2 .
- Using the Release lever T10039 , separate the frame in direction of arrow from the headliner, the whole way around.

Roof trim Page 5 / 5