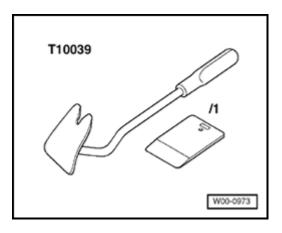

#### **Tools**

Required special tools, workshop equipment, testing and measuring equipment, and aids

■ Release lever T10039

Roof trim Page 4 / 5

- Push the Wedge T10039/1 between frame 1 and headliner 2 .
- Using the Release lever T10039 , separate the frame in direction of arrow from the headliner, the whole way around.

Roof trim Page 5 / 5