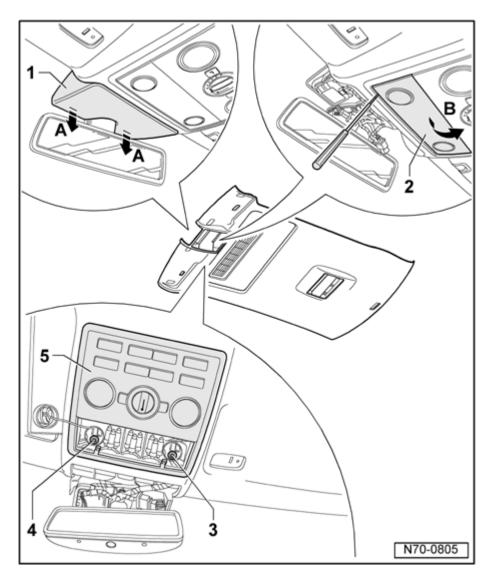

Roof trim Page 2 / 5

- Pull cover 1 in direction of arrows
  A out of the locking tabs.
- Using a small screwdriver, unclip the cover 2 in direction of arrow B .
- Remove bolts **3** and **4** (1.5 Nm).
- Remove the front illumination and control unit 5 from the headliner and disconnect the wiring harnesses.