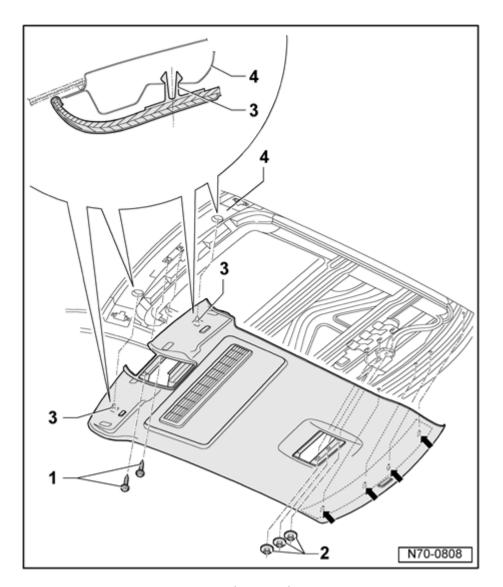

- Remove the two bolts 1 (1.5 Nm).
- Remove three nuts 2 (1.5 Nm).
- Release the centering tabs on the left and right of headliner 3 from the roof crossmember 4 .
- Near the rear window, the headliner is attached with four clips **arrows** to the roof crossmember. Release the headliner in this area.
- Adjust the front seatbacks as low as possible and remove the headliner from the vehicle through the rear door with the help of a second technician.