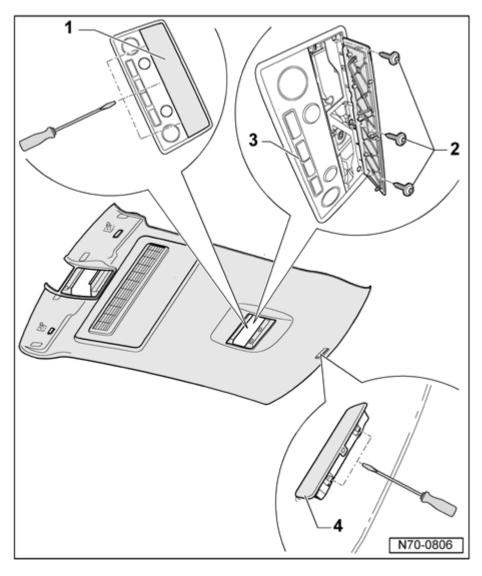

Roof trim Page 3 / 5

- Using a small screwdriver, release the locking tabs of the cover 1 .
- Remove three bolts 2 (1.5 Nm).
- Remove the rear illumination and control unit 3 from the headliner and disconnect the wiring harnesses.
- Using a small screwdriver, release the locking tabs from the parking assist system warning buzzer 4 and disconnect the wiring harnesses.